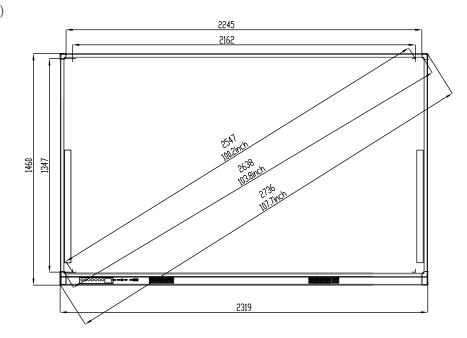

## IQAio 100"

Aspect Ratio: (16:10)

Active Projection Size: 2162\*1347 (100") Active Area Size: 2264\*1354 (103.8") Overall Size: 2319\*1460\*85 (107.7")