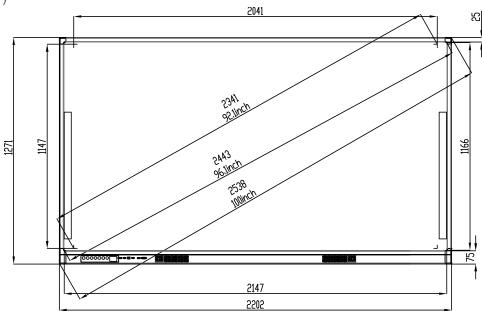

#### IQAio 92"

Aspect Ratio: (16:9)

Active Projection Size: 2041\*1147 (92.1")

Active Area Size: 2147\*1166 (96.1") Overall Size: 2202\*1271\*85 (100")