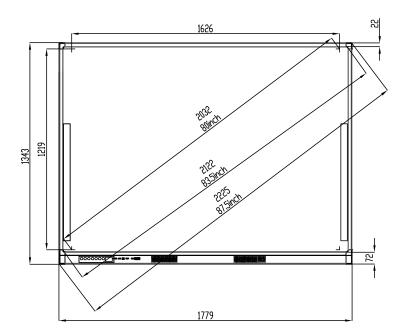

#### IQAio 80"

Aspect Ratio: (4:3)

Active Projection Size: 1626\*1219 (80") Active Area Size: 1724\*1237 (83.5") Overall Size: 1779\*1343\*85 (87.5")

<sup>⊕</sup> www.IQBoard.net

<sup>• 6</sup>th Bldg. High-Tech Base. Fuzhou Fujian Prov. China