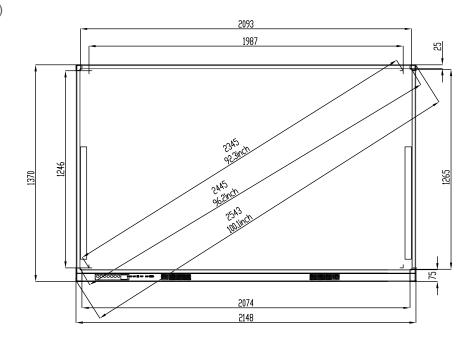

## IQAio 92"

Aspect Ratio: (16:10)

Active Projection Size: 1987\*1246 (92.3") Active Area Size: 2093\*1265 (96.2") Overall Size: 2148\*1370\*85 (100")