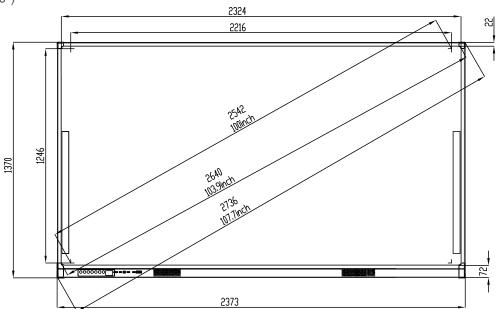

#### IQAio 100"

Aspect Ratio: (16:9)

Active Projection Size: 2216\*1246 (100") Active Area Size: 2318\*1264 (103.9") Overall Size: 2373\*1370\*85 (107.7")

Unit: mm